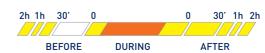

|
| kcal<br>kJ                      | 233.4<br>978     | 210.1<br>880.3                                 |
| Typical Values                  |                  |                                                |
| Fat of which saturates          | 0 g<br>0 g       | 0 g<br>0 g                                     |
| Carbohydrate<br>of which Sugars | 58.3 g<br>24.2 g | 52.5 g<br>21.8 g                               |
| Fiber                           | 0 g              | 0 g                                            |
| Protein                         | 0 g              | 0 g                                            |
| Salt: (Nax2.5)                  | 0.5 g            | 0.45 g                                         |

#### WHEN TO USE MALTOSHOT