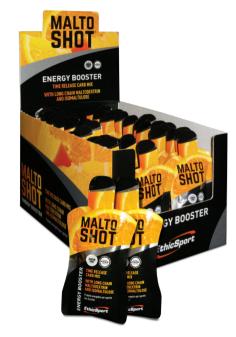

# MALTOSHOT® ENERGY BOOSTER

#### - ADVANCED ENERGY BOOSTER WITH 5 SEQUENTIAL CARBOHYDRATES

- FAST AND LONG-LASTING **ENERGY INTAKE**
- WITH LONG-CHAIN **MALTODEXTRINS AND ISOMALTULOSE**
- CAFFEINE FREE

PACKAGING: 40 SINGLE-DOSE SACHETS. 30 ml EACH

FLAVOUR: ORANGE

Warnings: this product should be used as part of a varied, balanced diet and healthy lifestyle. Store in a cool, dry place. Expiry date applies to the product in its intact container when stored as directed.